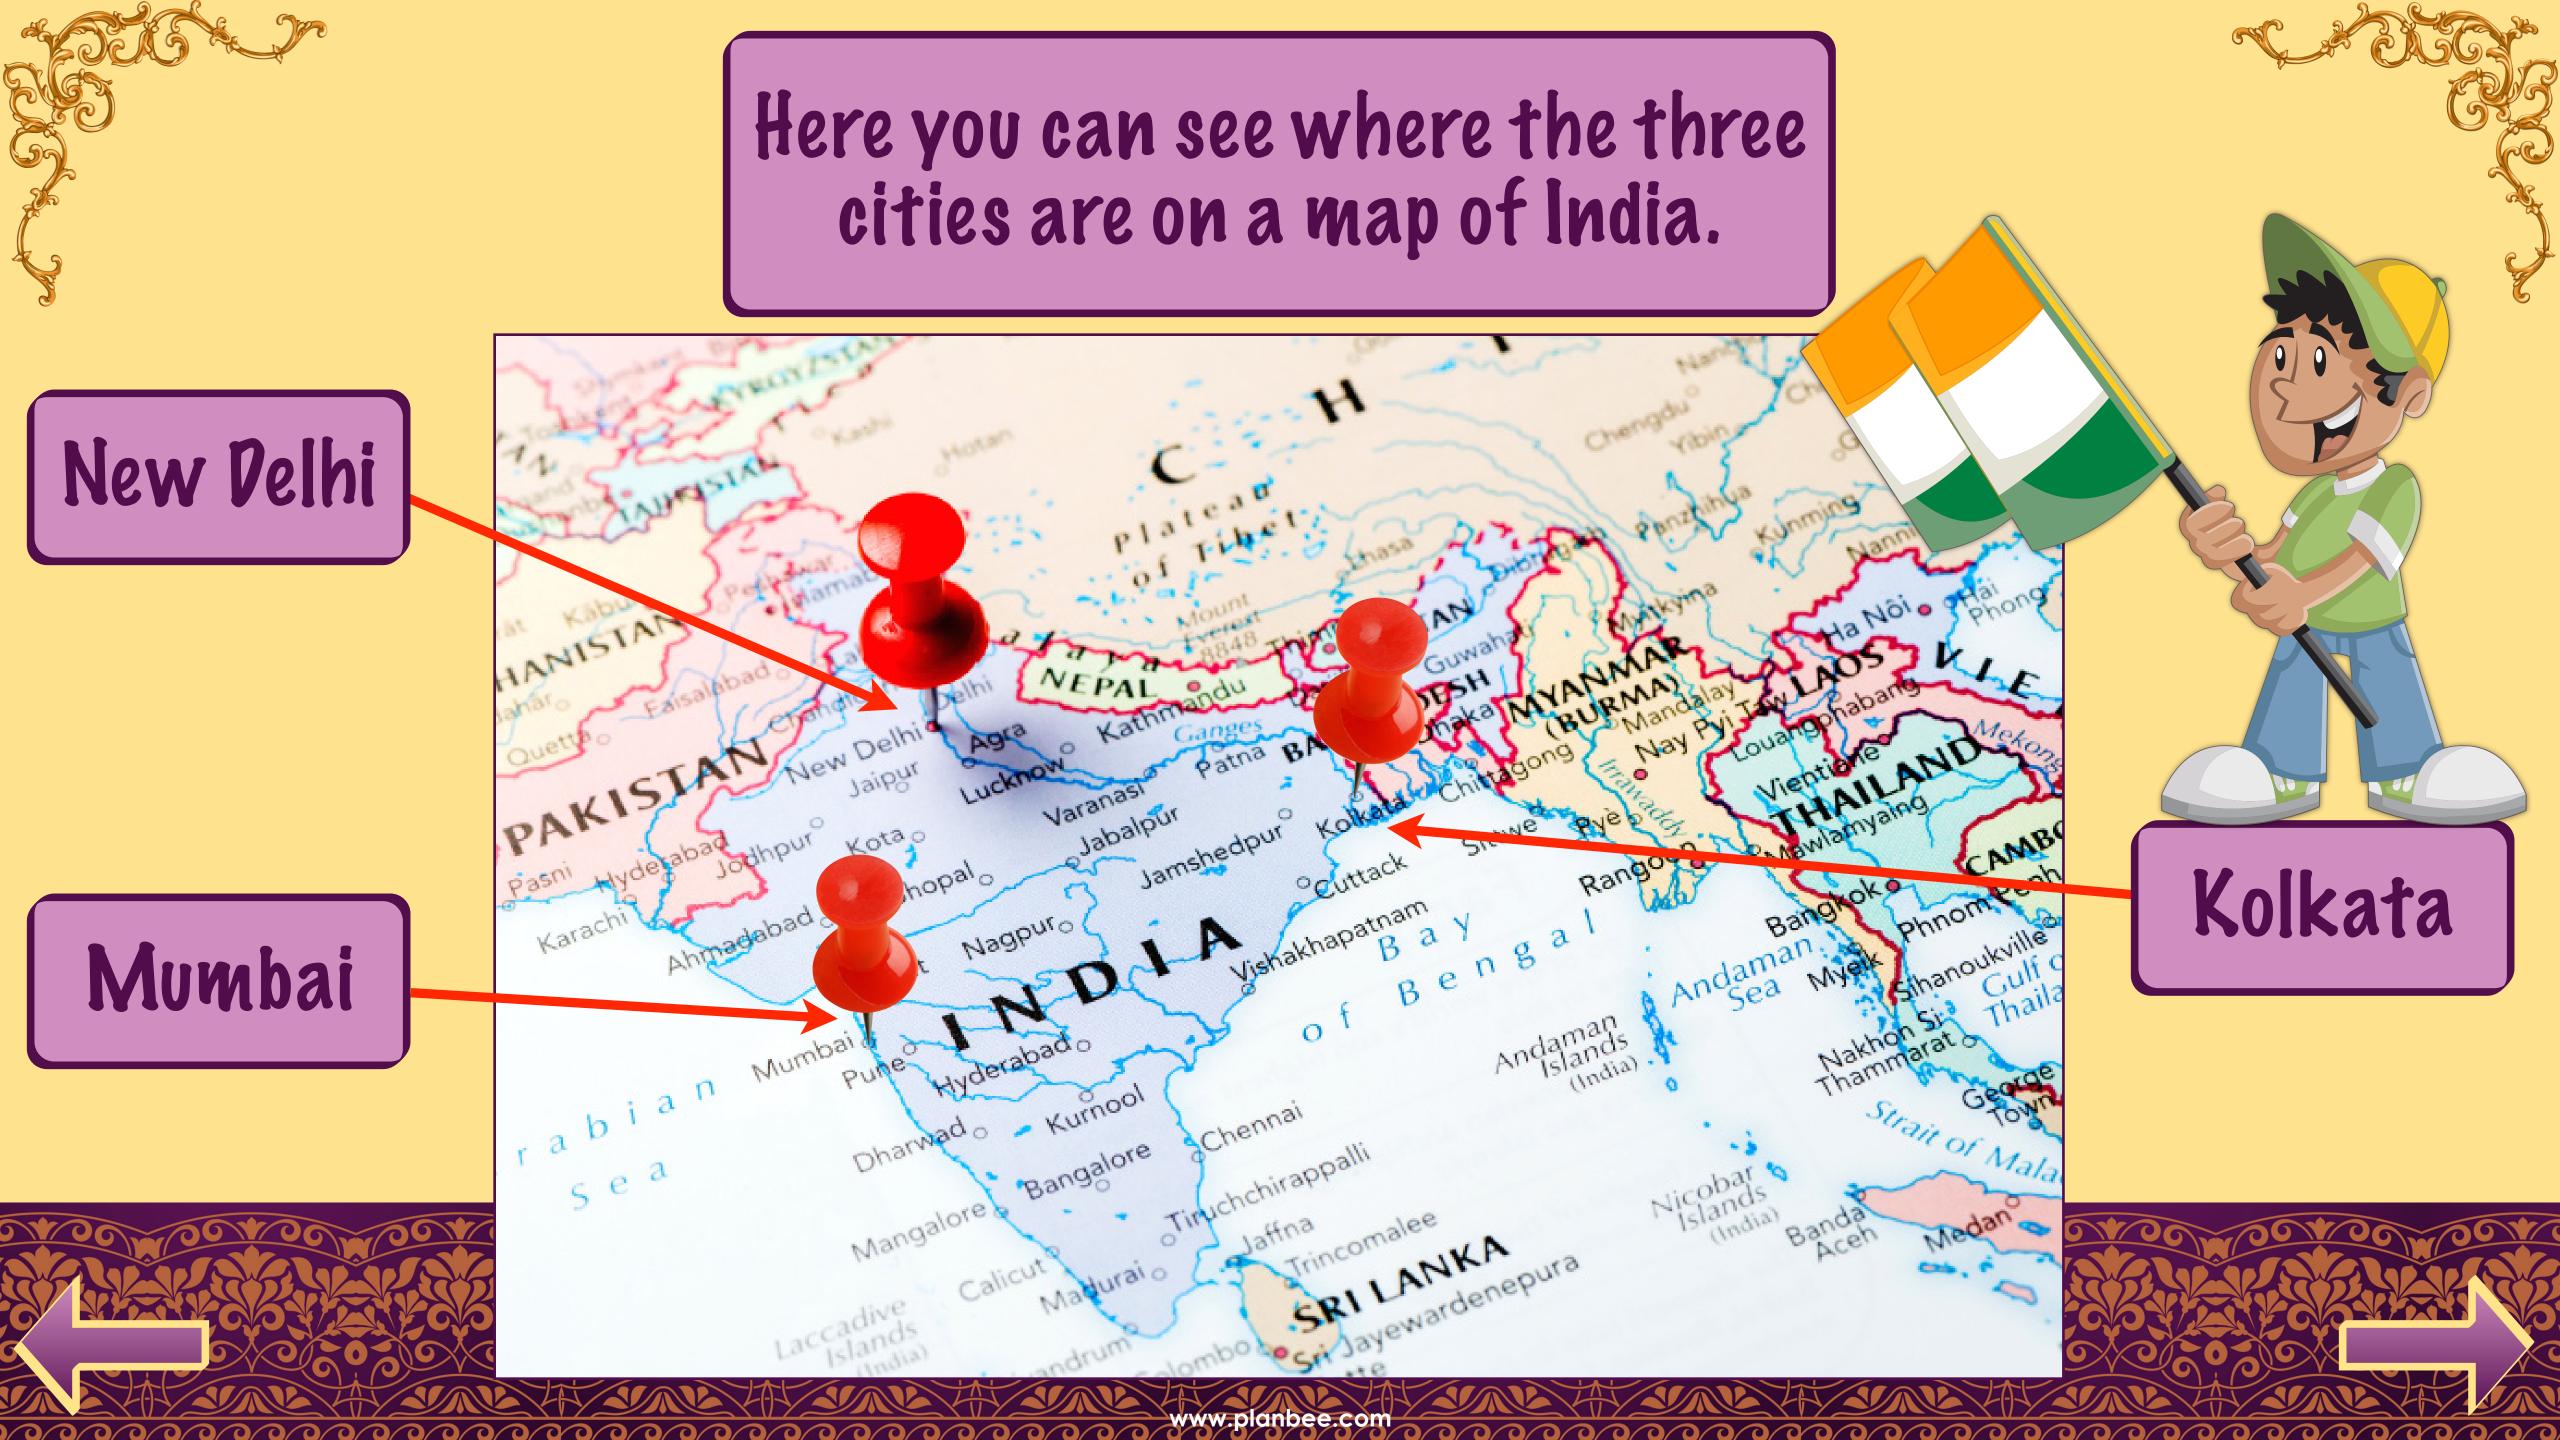

## Po you know any cities in India?

Think, pair, share

New Pelhi is the capital city of India. The city is found in the district of Pelhi. The Indian government is there and the official buildings. There are about 250,000 people living in this city.

New Pelhi is in Northern India and is close to the banks of the Yamuna River.

What kind of buildings and sights might you see in New Pelhi?

New Delhi Mumbai Kolkata