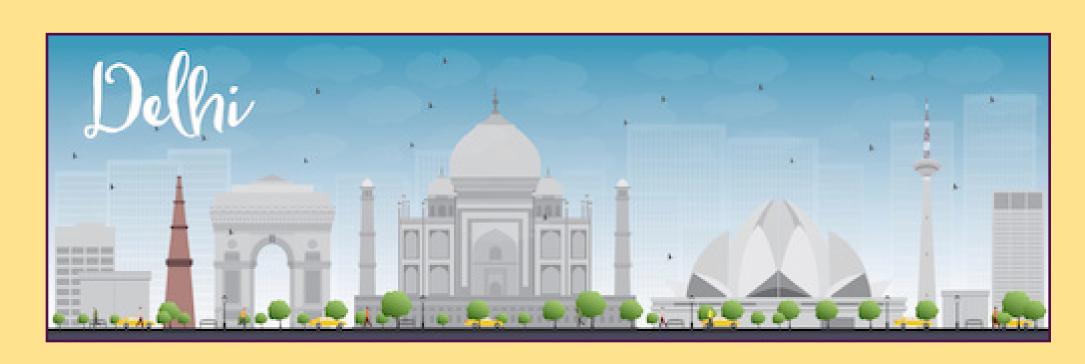

## Po you know any cities in India?

Think, pair, share

New Pelhi is the capital city of India. The city is found in the district of Pelhi. The Indian government is there and the official buildings. There are about 250,000 people living in this city.

New Pelhi is in Northern India and is close to the banks of the Yamuna River.

What kind of buildings and sights might you see in New Pelhi?

#### New Pelhi

#### New Pelhi

Discuss what you can see? Are these human or physical features?

Fields and parks

Acacia trees

Parks and plants

Aravalli hills