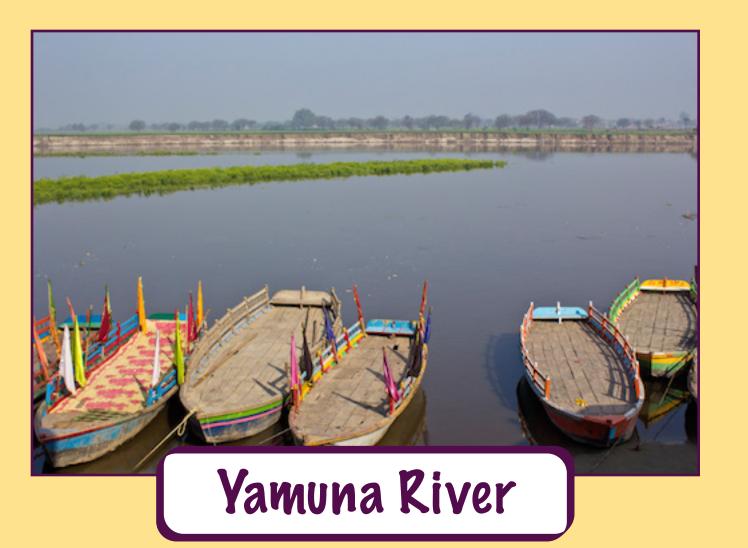

New Pelhi is in Northern India and is close to the banks of the Yamuna River.

What kind of buildings and sights might you see in New Pelhi?