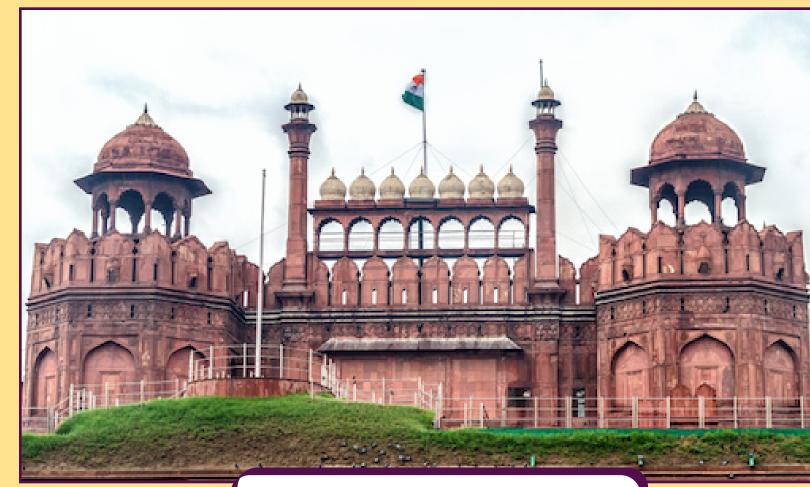

New Pelhi is in Northern India and is close to the banks of the Yamuna River.

What kind of buildings and sights might you see in New Pelhi?