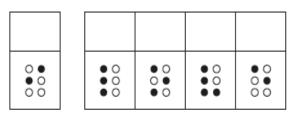

## **Braille Messages**

| 000 | • 0 | • 0 0 0 | 0.00 | • 0<br>• 0<br>• 0 | • 0<br>• 0<br>• 0 | • • • • |  |
|-----|-----|---------|------|-------------------|-------------------|---------|--|

| 0 •<br>• 0<br>• 0 | • 0 | • 0<br>• 0<br>• 0 | • • • • • • • • • • • • • • • • • • • • | • • • • • • • • • • • • • • • • • • • • | 0 • 0 0 0 0 0 | • • • • • • • • • • • • • • • • • • • • | • • |
|-------------------|-----|-------------------|-----------------------------------------|-----------------------------------------|---------------|-----------------------------------------|-----|