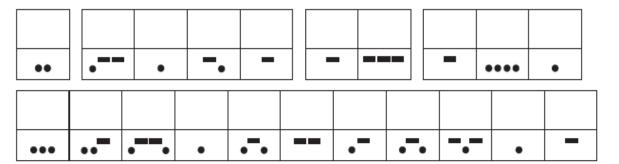

| To learn the vocabulary for 10 items of clothing. | <ul> <li>Clothing</li> <li>Using the link and password provided log on to Linguascope Beginner.</li> <li>Select the German Flag.</li> <li>Select Meine Familie Und Ich (My family and I): then Die Kleidung 1 (Clothing).</li> <li>Play Qual der Wahl (Multiple Choice): Click on the appropriate word for each picture from the four choices.</li> <li>Play Galgenspiel (Hangman): Try and guess the word letter by letter.</li> <li>Play Schnipp Schnapp (Snap): Two cards are shown, one with a German word and one with a picture. Watch the cards change until you see a pair that match and click SNAP!</li> <li>If you want more practice revisit last week's games.</li> </ul> |  |  |  |  |

## **Morse Code Messages**









C Dimensions Curriculum Ltd. 2015

## **Braille Messages**





| 000 | • 0 | • 0 0 0 | 0.00 | • 0<br>• 0<br>• 0 | • 0<br>• 0<br>• 0 | • • • • |  |
|-----|-----|---------|------|-------------------|-------------------|---------|--|



| 0 •<br>• 0<br>• 0 | • 0 | • 0<br>• 0<br>• 0 | • • • • • • • • • • • • • • • • • • • • | • • • • • • • • • • • • • • • • • • • • | 0 • 0 0 0 0 0 | • • • • • • • • • • • • • • • • • • • • | • • |
|-------------------|-----|-------------------|-----------------------------------------|-----------------------------------------|---------------|-----------------------------------------|-----|

|          |     |            |       | $\overline{}$ |
|----------|-----|------------|-------|---------------|
| ſ        | ALP | HABET (BRA | ILLE) |