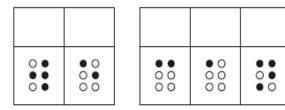

## **Braille Messages**

| 000 | • 0 | • 0 0 0 | 0.00 | • 0<br>• 0<br>• 0 | • 0<br>• 0<br>• 0 | • • • • |  |
|-----|-----|---------|------|-------------------|-------------------|---------|--|

| 0 •<br>• 0<br>• 0 | • 0 | • 0<br>• 0<br>• 0 | • • • • • • • • • • • • • • • • • • • • | • • • • • • • • • • • • • • • • • • • • | 0 • 0 0 0 0 0 | • • • • • • • • • • • • • • • • • • • • | • • |
|-------------------|-----|-------------------|-----------------------------------------|-----------------------------------------|---------------|-----------------------------------------|-----|