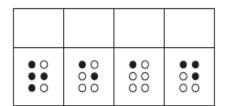

## **Braille Messages**

| 000 | • 0 | • 0 0 0 | 0.00 | • 0<br>• 0<br>• 0 | • 0<br>• 0<br>• 0 | • • • • |  |
|-----|-----|---------|------|-------------------|-------------------|---------|--|

| 0 •<br>• 0<br>• 0 | • 0 | • 0<br>• 0<br>• 0 | • • • • • • • • • • • • • • • • • • • • | • • • • • • • • • • • • • • • • • • • • | 0 • 0 0 0 0 0 | • • • • • • • • • • • • • • • • • • • • | • • |
|-------------------|-----|-------------------|-----------------------------------------|-----------------------------------------|---------------|-----------------------------------------|-----|