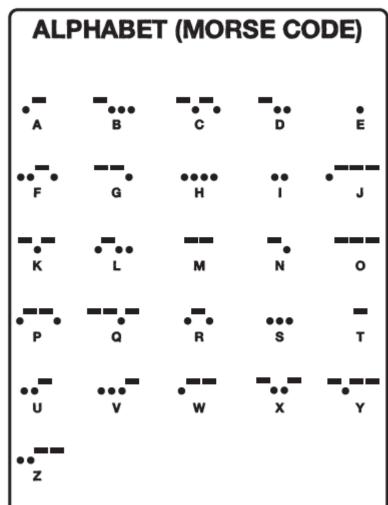

| Year 4 |            |                  |         |        |  |
|--------|------------|------------------|---------|--------|--|
| Week   | Commencing | 18 <sup>th</sup> | January | y 2021 |  |

| Subject                                                                                    | Learning Objective                                | Lesson: Week 2                                                                                                                                                                                                                                                                                                                                                                                                                                                                                                                                                                                                                                                                         |  |  |  |  |
|--------------------------------------------------------------------------------------------|---------------------------------------------------|----------------------------------------------------------------------------------------------------------------------------------------------------------------------------------------------------------------------------------------------------------------------------------------------------------------------------------------------------------------------------------------------------------------------------------------------------------------------------------------------------------------------------------------------------------------------------------------------------------------------------------------------------------------------------------------|--|--|--|--|
| PSHE  • To Communicate using Braille and Morse Code and to face this challenge positively. |                                                   | Last week you researched Braille and Morse Code, this week you are going to become code                                                                                                                                                                                                                                                                                                                                                                                                                                                                                                                                                                                                |  |  |  |  |
| German                                                                                     | To learn the vocabulary for 10 items of clothing. | <ul> <li>Clothing</li> <li>Using the link and password provided log on to Linguascope Beginner.</li> <li>Select the German Flag.</li> <li>Select Meine Familie Und Ich (My family and I): then Die Kleidung 1 (Clothing).</li> <li>Play Qual der Wahl (Multiple Choice): Click on the appropriate word for each picture from the four choices.</li> <li>Play Galgenspiel (Hangman): Try and guess the word letter by letter.</li> <li>Play Schnipp Schnapp (Snap): Two cards are shown, one with a German word and one with a picture. Watch the cards change until you see a pair that match and click SNAP!</li> <li>If you want more practice revisit last week's games.</li> </ul> |  |  |  |  |