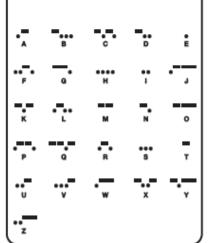

|          |     |            |       | $\overline{}$ |
|----------|-----|------------|-------|---------------|
| ſ        | ALP | HABET (BRA | ILLE) |               |
| <b>.</b> | • 0 |            | ••    | • 0           |
| 88       | 00  | 00         | 00    | 00            |
| Α .      | В   | С          | D     | E             |
| l ::     | • • | • 0        | 0 0   | 00            |
| 80       |     | 00         | 00    |               |
| F        | G   | н          | 1     | j             |
| *0       | • 0 | ••         | **    | • 0           |
| • 8      | • 8 | 00         | • •   | • o           |
| К        | L   | M          | N     | 0             |
| I        |     | ••         | 0.    |               |
| ***      | •   | • •        | • 0   | • •           |
| P        | Q   | R          | 8     | т             |
|          |     |            |       |               |
| 00       | .0  | 0.         | 00    | •             |
| ü        | v   | w          | ×     | ···           |
| ľ        | •   | **         | ^     | '             |
| • 0      |     |            |       |               |
| **       |     |            |       |               |
| z        |     |            |       |               |

|                                       | ALPHA                                         | BET (BI                                | RAILLE                                | )                                                                  |
|---------------------------------------|-----------------------------------------------|----------------------------------------|---------------------------------------|--------------------------------------------------------------------|
| • 0<br>00<br>00<br><b>A</b>           | • 0<br>• 0<br>• 0<br>• 0<br>• B               | • •<br>• •<br>• •<br>• •<br>• •<br>• • | • • • • • • • • • • • • • • • • • • • | • 0<br>• 0<br>• 0<br>• 0<br>• 0<br>• 0<br>• 0<br>• 0<br>• 0<br>• 0 |
| • • • • • • • • • • • • • • • • • • • | • •<br>• •<br>• •<br>• •<br>• •<br>• •<br>• • | • 0<br>• 0<br>• 0<br>• 0               | 0 •<br>0 0                            | )<br>J                                                             |
| • 0<br>• 0<br>• 0<br>• 0<br>• K       | • 0<br>• 0<br>• 0<br><b>L</b>                 | • •<br>• •<br>• •                      | 0 0<br>0 0<br>N                       | • • • • • • • • • • • • • • • • • • • •                            |
| • • • • • • • • • • • • • • • • • • • | • • • • • • • • • • • • • • • • • • •         | • 0<br>• 0<br>• 0<br>R                 | • • • • • • • • • • • • • • • • • • • | ***<br>***<br>T                                                    |
| • • • • • • • • • • • • • • • • • • • | • ° ° ° ° ° ° ° ° ° ° ° ° ° ° ° ° ° ° °       | • •<br>• •<br>• •                      | °°<br>°°<br>X                         | Y                                                                  |
| <br>2                                 |                                               |                                        |                                       |                                                                    |