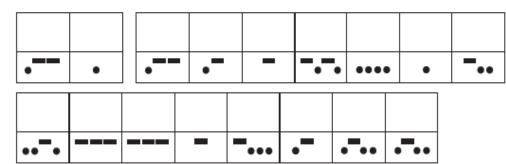

## **Braille Messages**

| 000 | • 0 | • 0 0 0 | 0.00 | • 0<br>• 0<br>• 0 | • 0<br>• 0<br>• 0 | • • • • |  |
|-----|-----|---------|------|-------------------|-------------------|---------|--|

| 0 •<br>• 0<br>• 0 | • 0 | • 0<br>• 0<br>• 0 | • • • • • • • • • • • • • • • • • • • • | • • • • • • • • • • • • • • • • • • • • | 0 • 0 0 0 0 0 | • • • • • • • • • • • • • • • • • • • • | • • |
|-------------------|-----|-------------------|-----------------------------------------|-----------------------------------------|---------------|-----------------------------------------|-----|