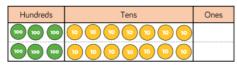

Write the multiplication represented by the counters and calculate the answer using the formal written method.

Reasoning