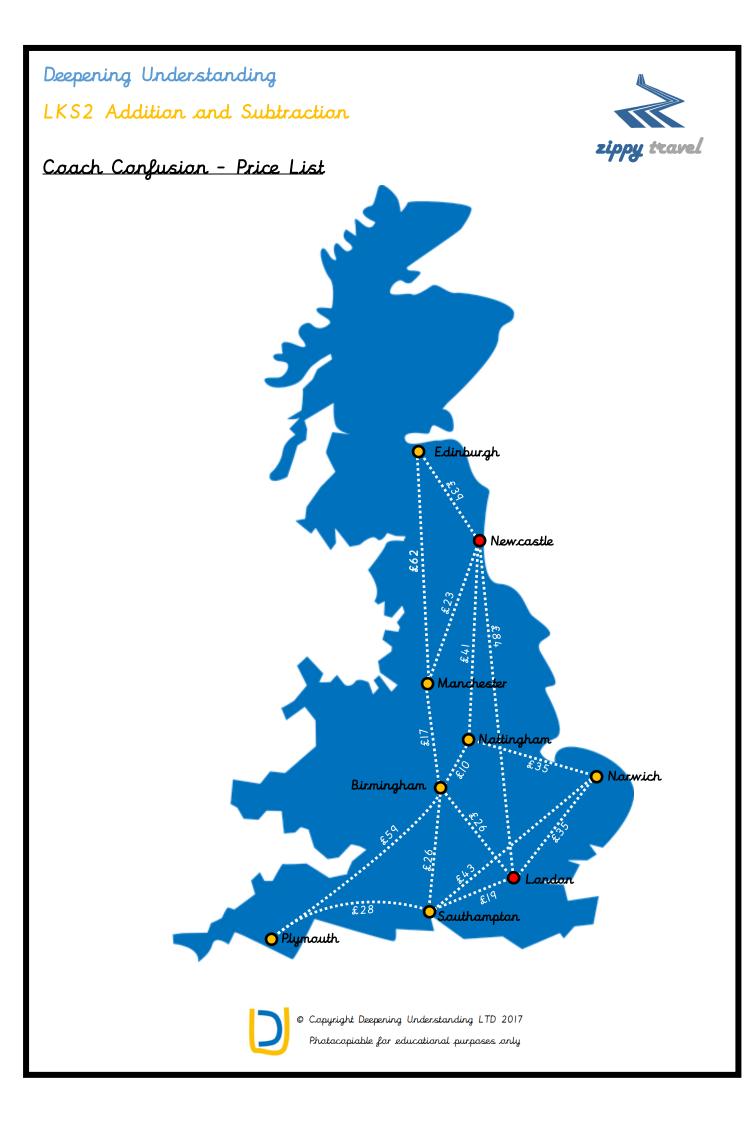

Deepening Understanding LKS2 Addition and Subtraction



## Coach Confusion - Problems



Plan a route for the director to visit all of the coach stations for the smallest expense.



© Copyright Deepening Understanding LTD 2017 Photocopiable for educational purposes only

## Deepening Understanding LKS2 Addition and Subtraction



## Coach Confusion - Reasoning



A £20 baggage fee is to be introduced on Zippy Travel journeys with more than one change.

Will this always, sometimes or never affect the cheapest routes that customers usually take?



 $( \bullet \cdot \bullet )$ 

© Copyright Deepening Understanding LTD 2017 Photocopiable for educational purposes only