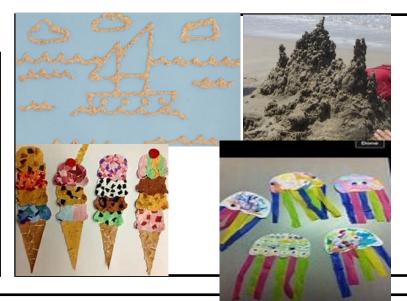

## Expressive Arts and Design

- Do a seaside painting using paint and sand mixture.
- Can you make an ice cream collage?
- Can you make a colourful jelly fish?

Ahoy There Me Hearties! 29th June 2020

# Construction Challenge

Design and build a sandcastle or mud castle.
Send us a photo of it.