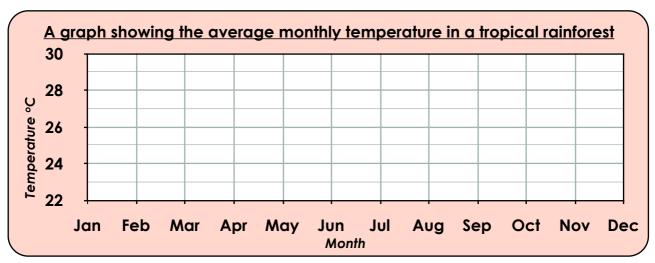

## The Rainforest: Geography

| Date: |
|-------|
|       |

Can you use the data to complete these graphs to show the average temperatures and rainfall in a tropical rainforest?

| Average temperature |      |      |      |      |      |      |      |      |      |      |      |
|---------------------|------|------|------|------|------|------|------|------|------|------|------|
| Jan                 | Feb  | Mar  | Apr  | May  | Jun  | Jul  | Aug  | Sep  | Oct  | Nov  | Dec  |
| 27°C                | 27°C | 26°C | 27°C | 27°C | 27°C | 27°C | 27°C | 28°C | 28°C | 28°C | 27°C |

| The Rainforest: Geography                                                                                                                                           |
|---------------------------------------------------------------------------------------------------------------------------------------------------------------------|
| Name:                                                                                                                                                               |
| Use the information on your graphs to answer these questions:                                                                                                       |
| 1. Which months have the highest temperature?                                                                                                                       |
| 2. Which month has the lowest temperature?                                                                                                                          |
| 3. What is the average temperature for the year? You can work this out by adding up all 12 temperatures and the dividing the total by 12. You can use a calculator! |
| 4. Which month has the most rainfall?                                                                                                                               |
| 5. Which month is the driest?                                                                                                                                       |
| 6. How much rainfall is there in a whole year?                                                                                                                      |
| 7. What is the difference in the amount of rainfall between January and July?                                                                                       |
| 8. What is the difference in the amount of rainfall between March and September?                                                                                    |
| 9. Which month do you think would be the best to visit a tropical rainforest and why?                                                                               |
| 10. Which month do you think would be the worst to visit a tropical rainforest and why?                                                                             |