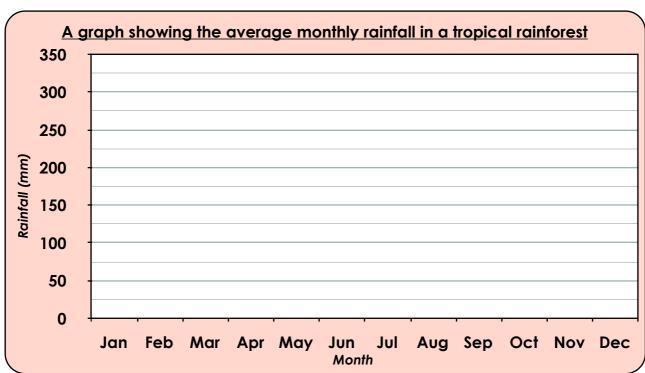

| Average rainfall in millimetres |     |     |     |     |     |     |     |     |     |     |     |
|---------------------------------|-----|-----|-----|-----|-----|-----|-----|-----|-----|-----|-----|
| Jan                             | Feb | Mar | Apr | May | Jun | Jul | Aug | Sep | Oct | Nov | Dec |
| 260                             | 288 | 314 | 300 | 256 | 113 | 88  | 58  | 83  | 126 | 183 | 217 |

| The Rainforest: Geography                                                                                                                                           |
|---------------------------------------------------------------------------------------------------------------------------------------------------------------------|
| Name:                                                                                                                                                               |
| Use the information on your graphs to answer these questions:                                                                                                       |
| 1. Which months have the highest temperature?                                                                                                                       |
| 2. Which month has the lowest temperature?                                                                                                                          |
| 3. What is the average temperature for the year? You can work this out by adding up all 12 temperatures and the dividing the total by 12. You can use a calculator! |
| 4. Which month has the most rainfall?                                                                                                                               |
| 5. Which month is the driest?                                                                                                                                       |
| 6. How much rainfall is there in a whole year?                                                                                                                      |
| 7. What is the difference in the amount of rainfall between January and July?                                                                                       |
| 8. What is the difference in the amount of rainfall between March and September?                                                                                    |
| 9. Which month do you think would be the best to visit a tropical rainforest and why?                                                                               |
| 10. Which month do you think would be the worst to visit a tropical rainforest and why?                                                                             |