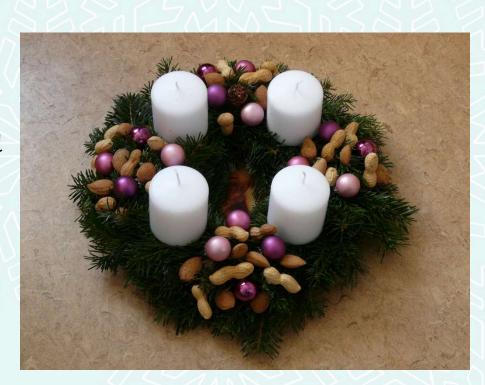

## The Advent Wreath

The Advent wreath is made from leaves which are twisted to form a circle.

The circular shape is a symbol that there is no beginning or end to God's love for the world.

Candles are put into the wreath.

## Candles

Four candles are put around the wreath and often a fifth candle is put in the middle. A candle is lit each Sunday before Christmas Day. If there is a fifth candle, it is lit on Christmas Day.

In some churches, there are three purple candles, one pink candle and a white candle.

In other churches, the candles in an Advent wreath are red or white.

Week 1 – a purple candle is lit. This symbolises hope with the 'Prophet's Candle' reminding people that Jesus is coming.