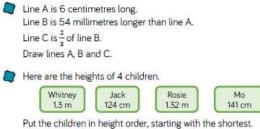

|       |       |         |    | 0            |  |
|-------|-------|---------|----|--------------|--|
| Write | their | heights | in | millimetres. |  |