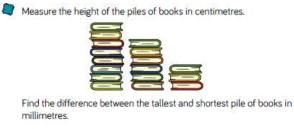

|       |       |         |    | 0            |  |
|-------|-------|---------|----|--------------|--|
| Write | their | heights | in | millimetres. |  |