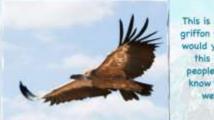

You will be will be making a book called 'Animals of

This is a Himalayan griffon vulture. How would you describe this animal to people who didn't know what they were like?

Mount Everest'. From the animals below choose a selection of animals to research. What kind of information could you include in your page about your animal? (E.g. size, diet, habitat, etc.)