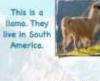

You will be will be making a book called 'Animals of

This is a Himalayan griffon vulture. How would you describe this animal to people who didn't know what they were like?

Mount Everest'. From the animals below choose a selection of animals to research. What kind of information could you include in your page about your animal? (E.g. size, diet, habitat, etc.)