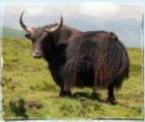

You will be will be making a book called 'Animals of

This is a Himalayan griffon vulture. How would you describe this animal to people who didn't know what they were like?

Mount Everest'. From the animals below choose a selection of animals to research. What kind of information could you include in your page about your animal? (E.g. size, diet, habitat, etc.)