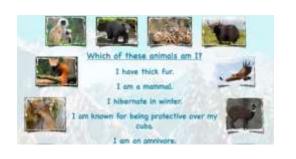

You will be will be making a book called 'Animals of

This is a Himalayan griffon vulture. How would you describe this animal to people who didn't know what they were like?

Mount Everest'. From the animals below choose a selection of animals to research. What kind of information could you include in your page about your animal? (E.g. size, diet, habitat, etc.)