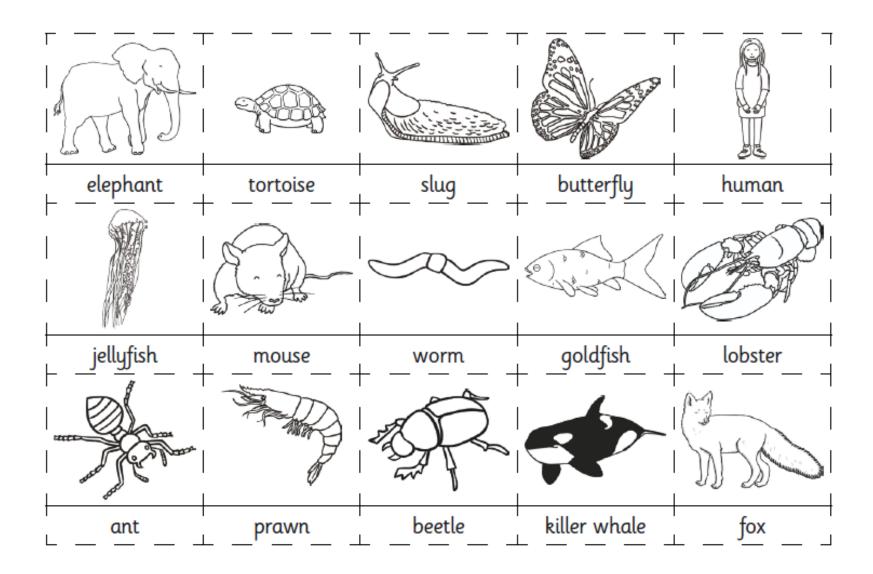

## Types of Skeletons (Option 1)

Can you sort the animals on page 3 into the table below according to their skeletons?

| Vertebrates (have a backbone) | Invertebrates<br>(don't have a backbone) |
|-------------------------------|------------------------------------------|
|                               |                                          |
|                               |                                          |
|                               |                                          |
|                               |                                          |
|                               |                                          |
|                               |                                          |
|                               |                                          |
|                               |                                          |

## Types of Skeletons (Option 2)

Can you sort the animals on page 3 into the table below according to their skeletons?

| Endoskeleton (have a skeleton on the inside) | Exoskeleton (have a skeleton on the outside) | Hydrostatic Skeleton (have no bones) |
|----------------------------------------------|----------------------------------------------|--------------------------------------|
|                                              |                                              |                                      |
|                                              |                                              |                                      |
|                                              |                                              |                                      |
|                                              |                                              |                                      |
|                                              |                                              |                                      |
|                                              |                                              |                                      |
|                                              |                                              |                                      |
|                                              |                                              |                                      |
|                                              |                                              |                                      |