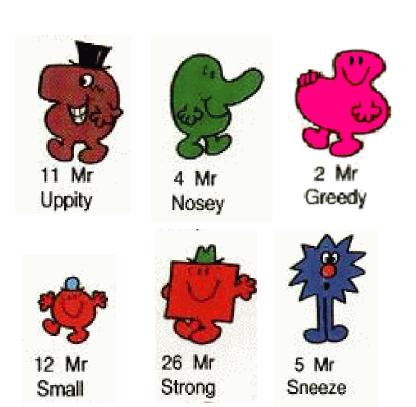

#### Meet our Mr Men

#### And our Little Misses

Now lets meet their children!

2 Mr Greedy

Stubborn

Who do you think are his parents? Write the answers in your book.

Who do you think are her parents? Write the answers in your book.

Who do you think are his parents? Write the answers in your book.

Who do you think are his parents? Write the answers in your book.

Who do you think are her parents?
Write the answers in your book.

Who do you think are her parents?
Write the answers in your book.