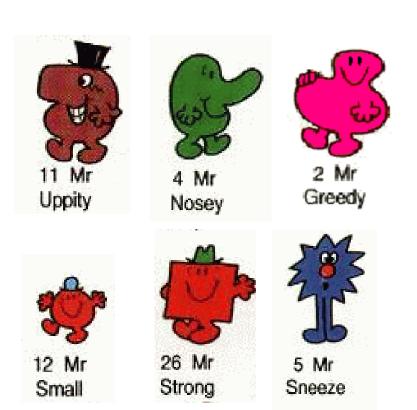

#### Meet our Mr Men

Who do you think are his parents? Write the answers in your book.

Who do you think are his parents? Write the answers in your book.

Who do you think are her parents?
Write the answers in your book.

Who do you think are her parents?
Write the answers in your book.