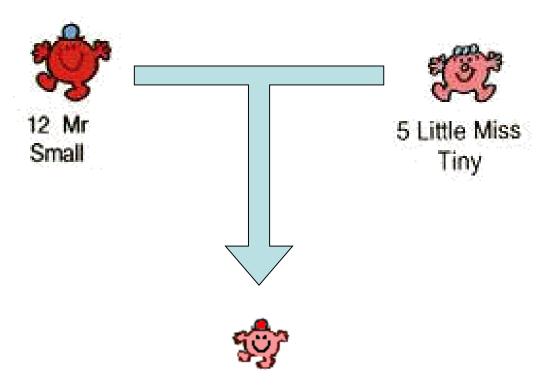

## What did we learn from this?

Children inherit features from their parents

- If two parents have a certain characteristic then their child may show it even more (e.g. Mr Small + Little Miss Tiny = Mr Very Small!)
- Some things such as glasses, scars and muscles we get from our <u>environment</u>, they are not inherited.

# We saw that when Mr Small and Little Miss Tiny produced a child it was even smaller.

What would happen if Mr Very Small had a child with Little Miss Miniscule??

Now create 6 offspring from the Mr Men and Little Miss character's-draw them and let me guess how their parents are!