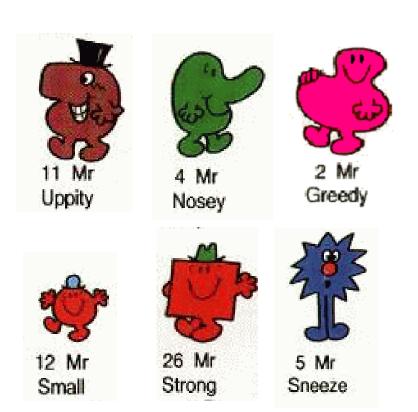

#### Meet our Mr Men

Who do you think are his parents? Write the answers in your book.

Who do you think are his parents? Write the answers in your book.

Who do you think are her parents?
Write the answers in your book.

Who do you think are her parents?
Write the answers in your book.