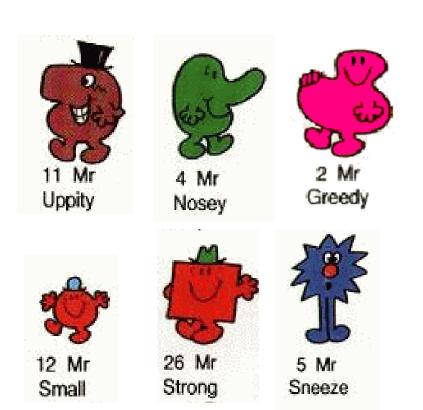

#### Meet our Mr Men

Who do you think are his parents? Write the answers in your book.

Who do you think are his parents? Write the answers in your book.

Who do you think are her parents?
Write the answers in your book.

Who do you think are her parents?
Write the answers in your book.