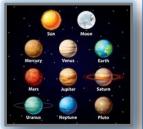

#### Science

Science – 'Earth and Space, the sun and the solar system, the moon and day and night

Draw a picture of our solar system. Label all the planets. Which planet intrigues you the most?

Can you find out how big each of the planets are? How far away are they? Generate a list of questions that you would like to find answers to.