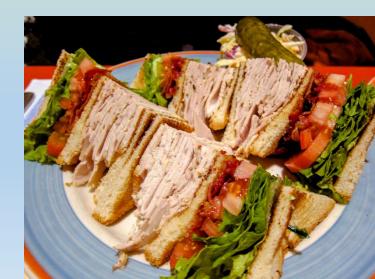

## Have a look at these sandwiches. Do you know what each one is? Do they look appealing? Which would you most and least like to eat and why?