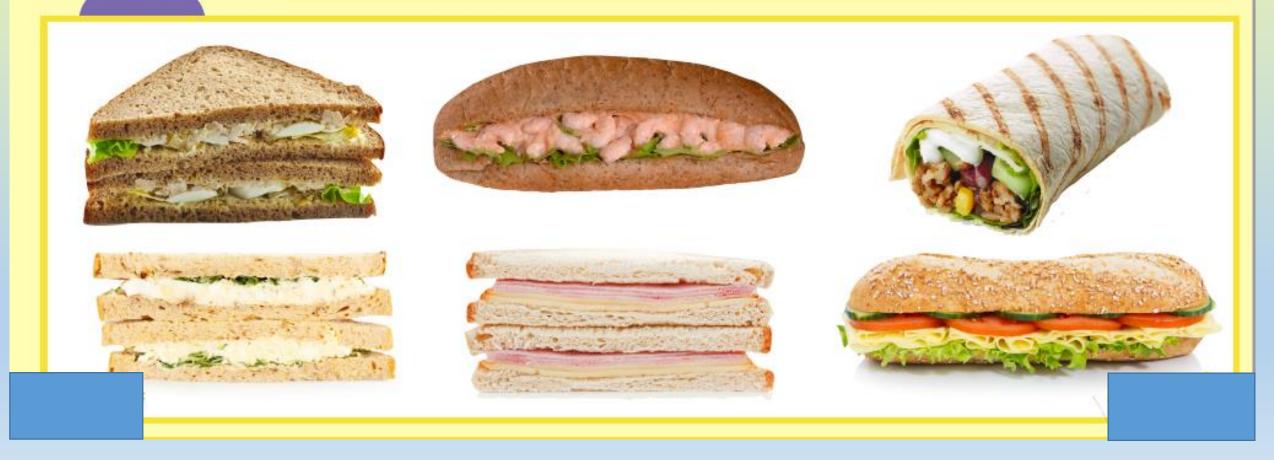

## Have a look at these sandwiches. Do you know what each one is? Do they look appealing? Which would you most and least like to eat and why?