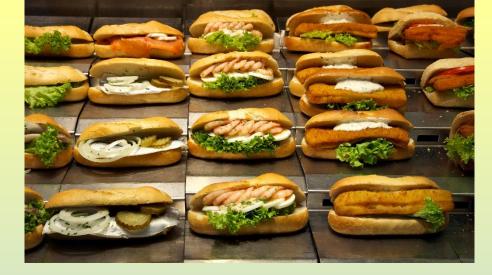

## Have a look at these sandwiches. Do you know what each one is? Do they look appealing? Which would you most and least like to eat and why?